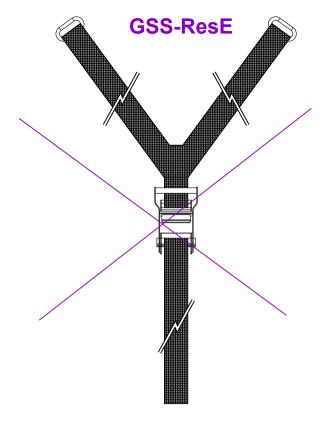

Only for ground stacking for Res4/5T and Evo7T

ResT straps cannot be used with R2 or R4/5E

aka "Y-Strap"

Directly replaced by GSS-LT1

Now only used for mk1 Res2s and early R4/5E cabinets without top handle

## Accessories for: Ground Stack Tilt Straps

GSS-LT1 - NEW Universal Ratchet Strap for Ground Stacking GSS-ResT - Ratchet strap to secure one or two R4/5T to GSM-AnchorT GSS-ResE - Ratchet strap (Y) to secure one R4/5E to GSM-AnchorE