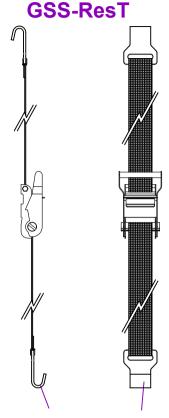

Only for ground stacking for Res4/5T and Evo7T

ResT straps cannot be used with R2 or R4/5E

aka "Y-Strap"

Directly replaced by GSS-LT1

Now only used for mk1 Res2s and early R4/5E cabinets without top handle

## Accessories for: Ground Stack Tilt Straps

GSS-LT1 - NEW Universal Ratchet Strap for Ground Stacking GSS-ResT - Ratchet strap to secure one or two R4/5T to GSM-AnchorT GSS-ResE - Ratchet strap (Y) to secure one R4/5E to GSM-AnchorE