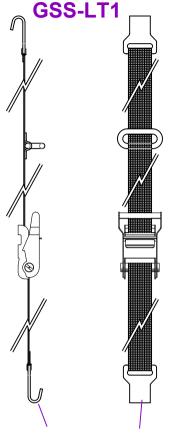

## Straps are not to scale

Clips into GSM-AnchorE/T

Directly replaces both T and E straps for ground stacking:

R2, R4E, R5E, R4T, R5T, Evo6E, Evo6EH, Evo7E, Evo7EH, Evo7T, Evo7TH

Clips into GSM-AnchorT or AnchorE

## Accessories for: Ground Stack Tilt Straps

GSS-LT1 - NEW Universal Ratchet Strap for Ground Stacking GSS-ResT - Ratchet strap to secure one or two R4/5T to GSM-AnchorT GSS-ResE - Ratchet strap (Y) to secure one R4/5E to GSM-AnchorE